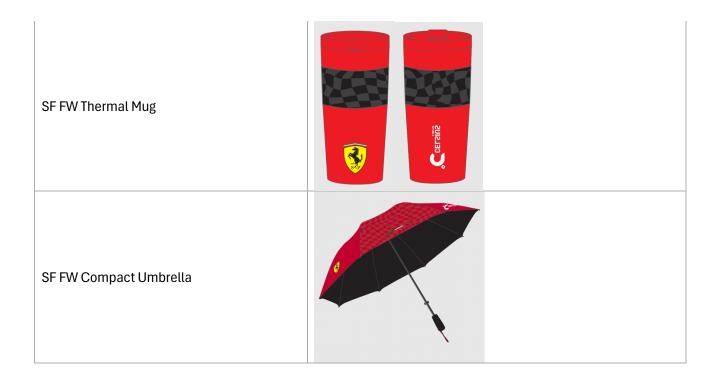

## **Terms & Conditions**

| Promoter                             | Suntory Beverage & Food Australia Pty Ltd<br>(ABN 73 060 091 536) of 2/5 George Street, North Strathfield NSW Australia 2137                                                                                                                                                                                                                                                                                                                                                                            |                                                                |                                                                           |
|--------------------------------------|---------------------------------------------------------------------------------------------------------------------------------------------------------------------------------------------------------------------------------------------------------------------------------------------------------------------------------------------------------------------------------------------------------------------------------------------------------------------------------------------------------|----------------------------------------------------------------|---------------------------------------------------------------------------|
| Eligible entrants                    | The promotion is only open to Australian residents aged 18 years and over                                                                                                                                                                                                                                                                                                                                                                                                                               |                                                                |                                                                           |
| Ineligible entrants                  | Employees (and their immediate families Ltd and agencies associated with this profession of the following: spous stepchild (whether natural or by adoption grandparent, uncle, aunt, niece, nephew first cousin.                                                                                                                                                                                                                                                                                        | omotion are inelig<br>se, ex-spouse, de-<br>n), parent, steppa | gible to enter. Immediate facto spouse, child or rent, grandparent, step- |
| Promotional period                   | Starts: 12.01am (AEDT) on 3 <sup>rd</sup> March 202<br>Ends: 11.59pm (AEDT) on 30 <sup>th</sup> March 202                                                                                                                                                                                                                                                                                                                                                                                               |                                                                |                                                                           |
| Where will the competition run?      | The competition will run in participating s material in Australia.                                                                                                                                                                                                                                                                                                                                                                                                                                      |                                                                | splaying promotional                                                      |
| Qualifying Purchase                  | Buy 1 or more Celsius product, in 1 transa                                                                                                                                                                                                                                                                                                                                                                                                                                                              | action.                                                        |                                                                           |
| Entry instructions  Prizes available | To enter the promotion, you must:  a. Purchase any Celsius product, in one transaction from participating store during the Promotional Period;  b. Retain product barcode/s  c. Scan the QR code or visit winwithcelsius.com.au/merch  d. follow the prompts to the promotion entry page, provide the requested details via the entry form provided  Entries received outside of the Promotional Period will not be entered into the Prize draw.  There are 125 merch items as detailed below to be won |                                                                |                                                                           |
|                                      |                                                                                                                                                                                                                                                                                                                                                                                                                                                                                                         |                                                                |                                                                           |
|                                      | Prize                                                                                                                                                                                                                                                                                                                                                                                                                                                                                                   | Quantity                                                       | Value (RRP –<br>\$AUD)                                                    |
|                                      | SF FW Men's Softshell Jacket (Red)                                                                                                                                                                                                                                                                                                                                                                                                                                                                      | 5                                                              | \$230                                                                     |
|                                      | SF FW Men's Quarter Zip (Red)                                                                                                                                                                                                                                                                                                                                                                                                                                                                           | 10                                                             | \$165                                                                     |
|                                      | SF FW Men's Quarter Zip (Black)                                                                                                                                                                                                                                                                                                                                                                                                                                                                         | 5                                                              | \$165                                                                     |
|                                      | SF FW Men's Classic Polo (Red)                                                                                                                                                                                                                                                                                                                                                                                                                                                                          | 10                                                             | \$90                                                                      |
|                                      | SF FW Men's Classic Polo (Black)                                                                                                                                                                                                                                                                                                                                                                                                                                                                        | 10                                                             | \$90                                                                      |
|                                      | SF FW Men's Classic Cap (Red)                                                                                                                                                                                                                                                                                                                                                                                                                                                                           | 20                                                             | \$58                                                                      |
|                                      | SF FW Men's Classic Cap (Black)                                                                                                                                                                                                                                                                                                                                                                                                                                                                         | 20                                                             | \$58                                                                      |
|                                      | SF FW Race Water Bottle                                                                                                                                                                                                                                                                                                                                                                                                                                                                                 | 10                                                             | \$41                                                                      |
|                                      | SF FW Thermal Mug                                                                                                                                                                                                                                                                                                                                                                                                                                                                                       | 15                                                             | \$41                                                                      |
|                                      | SF FW Compact Umbrella                                                                                                                                                                                                                                                                                                                                                                                                                                                                                  | 20                                                             | \$66                                                                      |
|                                      | The costs above have been converted from EUR € at the time of these T&Cs being written                                                                                                                                                                                                                                                                                                                                                                                                                  |                                                                |                                                                           |
| Prize pool                           | Total prize pool: \$10,090 (AUD)                                                                                                                                                                                                                                                                                                                                                                                                                                                                        |                                                                |                                                                           |
| Prize conditions                     | <ul> <li>Prizes are not transferable, change</li> <li>There will be pre-ordered wearable</li> </ul>                                                                                                                                                                                                                                                                                                                                                                                                     |                                                                |                                                                           |