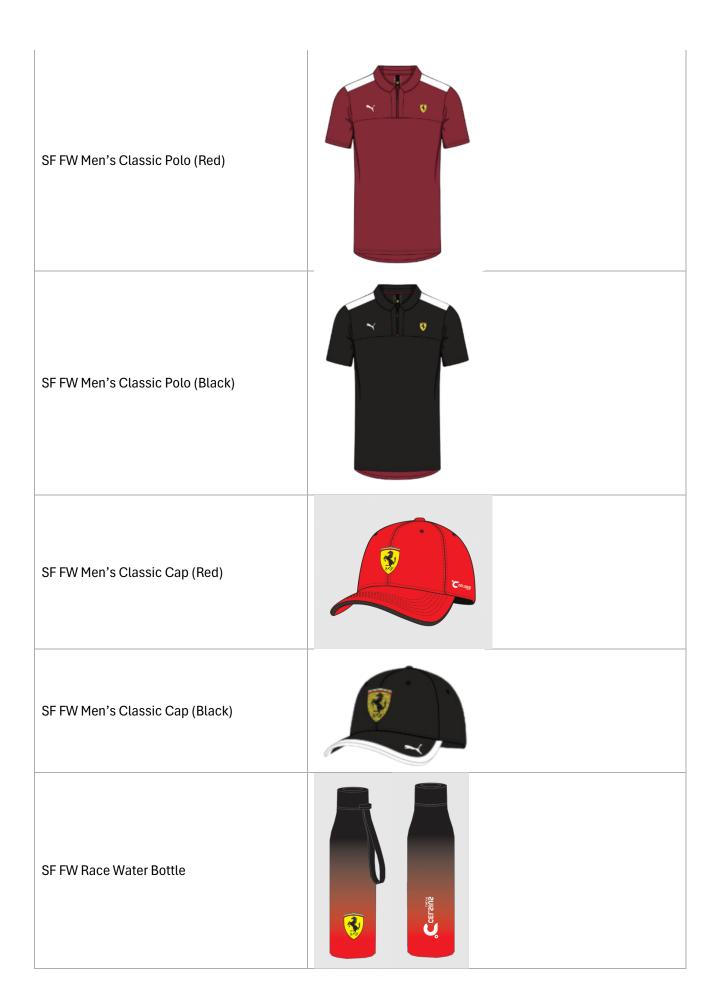

## **Terms & Conditions**

| Promoter                             | Suntory Beverage & Food Australia Pty Ltd<br>(ABN 73 060 091 536) of 2/5 George Street, North Strathfield NSW Australia 2137                                                                                                                                                                                                                                                                                                                                                                            |                                                                |                                                                           |
|--------------------------------------|---------------------------------------------------------------------------------------------------------------------------------------------------------------------------------------------------------------------------------------------------------------------------------------------------------------------------------------------------------------------------------------------------------------------------------------------------------------------------------------------------------|----------------------------------------------------------------|---------------------------------------------------------------------------|
| Eligible entrants                    | The promotion is only open to Australian residents aged 18 years and over                                                                                                                                                                                                                                                                                                                                                                                                                               |                                                                |                                                                           |
| Ineligible entrants                  | Employees (and their immediate families Ltd and agencies associated with this profession of the following: spous stepchild (whether natural or by adoption grandparent, uncle, aunt, niece, nephew first cousin.                                                                                                                                                                                                                                                                                        | omotion are inelig<br>se, ex-spouse, de-<br>n), parent, steppa | gible to enter. Immediate facto spouse, child or rent, grandparent, step- |
| Promotional period                   | Starts: 12.01am (AEDT) on 3 <sup>rd</sup> March 202<br>Ends: 11.59pm (AEDT) on 30 <sup>th</sup> March 202                                                                                                                                                                                                                                                                                                                                                                                               |                                                                |                                                                           |
| Where will the competition run?      | The competition will run in participating s material in Australia.                                                                                                                                                                                                                                                                                                                                                                                                                                      |                                                                | splaying promotional                                                      |
| Qualifying Purchase                  | Buy 1 or more Celsius product, in 1 transa                                                                                                                                                                                                                                                                                                                                                                                                                                                              | action.                                                        |                                                                           |
| Entry instructions  Prizes available | To enter the promotion, you must:  a. Purchase any Celsius product, in one transaction from participating store during the Promotional Period;  b. Retain product barcode/s  c. Scan the QR code or visit winwithcelsius.com.au/merch  d. follow the prompts to the promotion entry page, provide the requested details via the entry form provided  Entries received outside of the Promotional Period will not be entered into the Prize draw.  There are 125 merch items as detailed below to be won |                                                                |                                                                           |
|                                      |                                                                                                                                                                                                                                                                                                                                                                                                                                                                                                         |                                                                |                                                                           |
|                                      | Prize                                                                                                                                                                                                                                                                                                                                                                                                                                                                                                   | Quantity                                                       | Value (RRP –<br>\$AUD)                                                    |
|                                      | SF FW Men's Softshell Jacket (Red)                                                                                                                                                                                                                                                                                                                                                                                                                                                                      | 5                                                              | \$230                                                                     |
|                                      | SF FW Men's Quarter Zip (Red)                                                                                                                                                                                                                                                                                                                                                                                                                                                                           | 10                                                             | \$165                                                                     |
|                                      | SF FW Men's Quarter Zip (Black)                                                                                                                                                                                                                                                                                                                                                                                                                                                                         | 5                                                              | \$165                                                                     |
|                                      | SF FW Men's Classic Polo (Red)                                                                                                                                                                                                                                                                                                                                                                                                                                                                          | 10                                                             | \$90                                                                      |
|                                      | SF FW Men's Classic Polo (Black)                                                                                                                                                                                                                                                                                                                                                                                                                                                                        | 10                                                             | \$90                                                                      |
|                                      | SF FW Men's Classic Cap (Red)                                                                                                                                                                                                                                                                                                                                                                                                                                                                           | 20                                                             | \$58                                                                      |
|                                      | SF FW Men's Classic Cap (Black)                                                                                                                                                                                                                                                                                                                                                                                                                                                                         | 20                                                             | \$58                                                                      |
|                                      | SF FW Race Water Bottle                                                                                                                                                                                                                                                                                                                                                                                                                                                                                 | 10                                                             | \$41                                                                      |
|                                      | SF FW Thermal Mug                                                                                                                                                                                                                                                                                                                                                                                                                                                                                       | 15                                                             | \$41                                                                      |
|                                      | SF FW Compact Umbrella                                                                                                                                                                                                                                                                                                                                                                                                                                                                                  | 20                                                             | \$66                                                                      |
|                                      | The costs above have been converted from EUR € at the time of these T&Cs being written                                                                                                                                                                                                                                                                                                                                                                                                                  |                                                                |                                                                           |
| Prize pool                           | Total prize pool: \$10,090 (AUD)                                                                                                                                                                                                                                                                                                                                                                                                                                                                        |                                                                |                                                                           |
| Prize conditions                     | <ul> <li>Prizes are not transferable, change</li> <li>There will be pre-ordered wearable</li> </ul>                                                                                                                                                                                                                                                                                                                                                                                                     |                                                                |                                                                           |